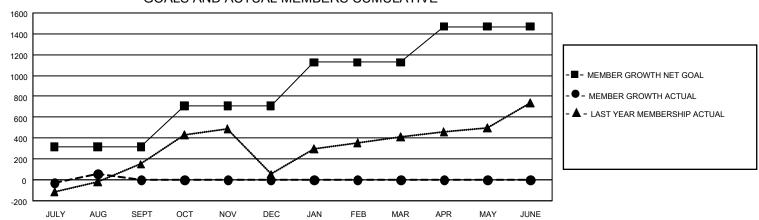

## GOALS AND ACTUAL MEMBERS CUMULATIVE

| DROPPED CLUBS: 3 |     | 149 CLUBS OF 740 ADDED 1 OR MORE | GENDER DISTRIBUTION             |                 |       |
|------------------|-----|----------------------------------|---------------------------------|-----------------|-------|
|                  |     | NEW MEMBERS                      | MALE 10,162 (46.639             |                 |       |
|                  |     |                                  | FEMALE                          | 11,630 (53.37%) |       |
| DROPPED MEMBERS  |     |                                  |                                 |                 |       |
| DECEASED         | 40  | CLICK HERE FOR CUMULATIVE        | TOTAL FAMILY UNIT MEMBERS       |                 | 6,264 |
| CLUB CANCELLED 0 |     | MEMBERSHIP DATA                  |                                 |                 | 0.050 |
| OTHER            | 336 |                                  | FAMILY MEMBERS PAYING HALF DUES |                 | 3,658 |
| TOTAL            | 376 |                                  |                                 |                 |       |