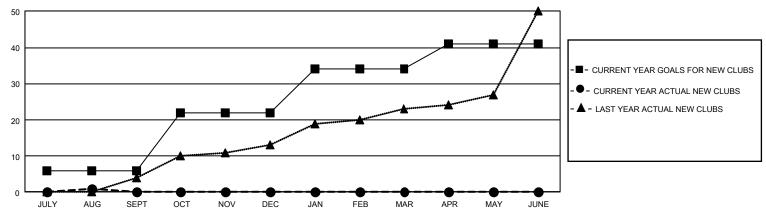

| 1           | 3             | JULY/AUG/SEPT         | 316                    | 461                     | 376                                                |  |
| OCT/NOV/DEC   | 48            | 0           | 0             | OCT/NOV/DEC           | 393                    | 0                       | 0                                                  |  |
| JAN/FEB/MAR   | 36            | 0           | 0             | JAN/FEB/MAR           | 419                    | 0                       | 0                                                  |  |
| APR/MAY/JUNE  | 21            | 0           | 0             | APR/MAY/JUNE          | 342                    | 0                       | 0                                                  |  |

## GOALS AND ACTUAL NEW CLUBS CUMULATIVE



## GOALS AND ACTUAL MEMBERS CUMULATIVE



| DROPPED CLUBS: 3 |     | 149 CLUBS OF 740 ADDED 1 OR MORE | GENDER DISTRIBUTION             |                 |       |
|------------------|-----|----------------------------------|---------------------------------|-----------------|-------|
|                  |     | NEW MEMBERS                      | MALE 10,162 (46.639             |                 |       |
|                  |     |                                  | FEMALE                          | 11,630 (53.37%) |       |
| DROPPED MEMBERS  |     |                                  |                                 |                 |       |
| DECEASED         | 40  | CLICK HERE FOR CUMULATIVE        | TOTAL FAMILY UNIT MEMBERS       |                 | 6,264 |
| CLUB CANCELLED 0 |